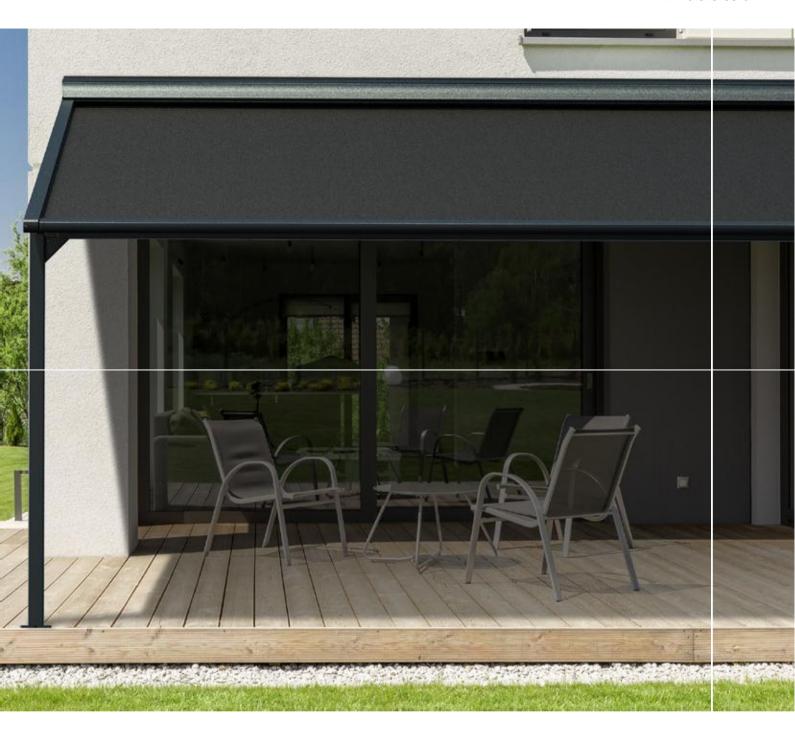

# SOLID B SCREEN

Optional: vertical screen

Screens, atypeofexterior sunprotection that has become hugely popular during the past few years. The SolidScreen owesboth itsnameand characteristics to its zip-guided fabric. Several versions are available. If you are interested in further details, we suggest that you consult the specific information and documents available on the SolidScreen.

This brochure focuses solely on the application of the SolidScreen in our terrace awnings. The SolidScreen is also perfectly suited for use in our pergola awnings, freestanding awnings and patio roofs.

ASolidScreen fitted inour freestanding awnings excludesboth the rising andsetting sun. Another function which is often overlooked is that the SolidScreen also serves as a high quality windbreaker whenfullyclosed. Thisenables youtorelaxinyour garden, in complete peace and quiet.

#### Characteristics

Heat and light-resistant
Unobstructed outside view
Wind-resistant up to 145 km/h