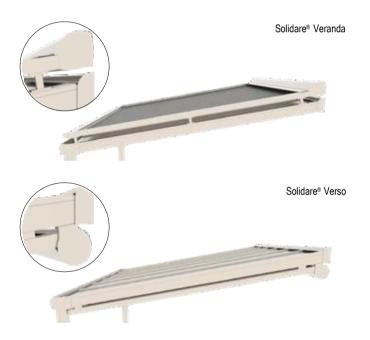

# : SOLIDARE®

Conservatory awning

Solidare, a one of a kind shadow solution. This high quality conservatory awning is fitted with the zip technology, knownofour SolidScreen range.

This system offers numerous added advantages. For instance, the fabric is sealed around, without sagging sides (even insystems with largedimensions) and prevents illumination between the fabric and side guide. The Solidare conservatory awning is available in two models; The Solidare Veranda, which is installed upon the roof, and the Solidare Verso, which is installed beneath it.

A conservatory awning creates ambience, while serving as anaccessory toyourpatio roof. No matter which Solidare model you choose, you are nevertheless assured of a strong, high quality sun protection system.