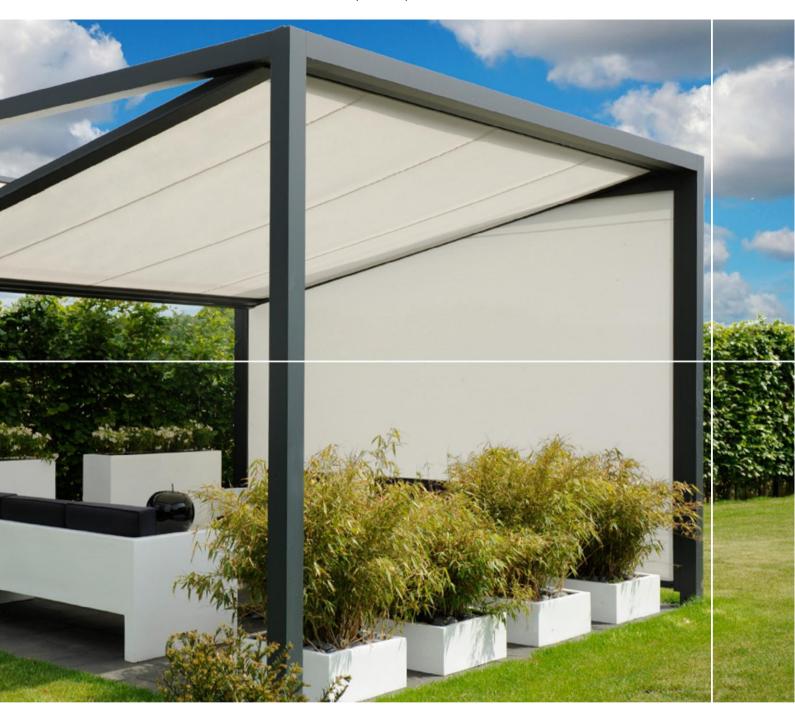

### Pergola awning

The pergola awning iswell-known as the perfect solution. It is basicallyaconservatory awningon supports. Youmightopt for apergola awningifyou do not yet have a patio roof including a matching sun protection system. Weoffer youvarious options.

### Pergola awning

The Solidare pergola awning, aname that might sound familiar. This time it applies to the pergola version of the Solidare system. This sun protection is also widely viewed as a total solution.

The Solidare pergola awningis, infact, simplya Solidare Veranda on supports. The Solidare Pergola also serves as an alternative to a terrace awning, in case that it is installed against a weak wall.