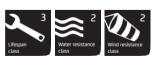

#### Lifespan class according DIN EN 13561:2009-01

Lifespan expresses the number of extension and retraction movements that an exterior sun protection system can withstand. The overview belowindicates the various classes applicable in accordance with the EN 13561:2009-01 standard.

| Number of movements | Class 1 | Class 2 | Class 3 |  |
|---------------------|---------|---------|---------|--|
| Open and closed     | 3.000   | 7.000   | 10.000  |  |

#### Waterload class according DIN EN 1933:1999-03

Waterload expresses the amount of water in liter/m² per hour that an exterior sunprotection awning can resist. This indicates, the quantity rainfall which a fully open sun protection system with a slope of 14º (Corresponds to a slope of 25%) must be able to drain. The following list shows which water load classes there are.

| Waterload class   | Class 1              | Class 2              |
|-------------------|----------------------|----------------------|
| Quantity rainfall | 17 liter/m² per hour | 56 liter/m² per hour |

#### Wind resistance class according DIN EN 1932:2013-09

Wind load is the maximum force of the wind which an opened exterior sun blind can resist. The overview below indicates the various wind resistance classes.

| Wind resistance class             | Class 0   | Class 1 | Class 2  | Class 3  |
|-----------------------------------|-----------|---------|----------|----------|
| Beaufort scale                    | < 4       | 4       | 5        | 6        |
| V (km/h) (maximum)                | < 28 km/h | 28 km/h | 38 km/h  | 49 km/h  |
| V (m/s) (maximum)                 | < 7,8 m/s | 7,8 m/s | 10,5 m/s | 13,6 m/s |
| Nominal test pressure p (N/m²)    | < 40      | 40      | 70       | 110      |
| Safety test pressure 1,2 p (N/m²) | < 48      | 48      | 84       | 132      |