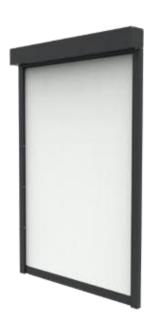

# SOLID B SCREEN

Optional: vertical screen

Screens, atypeofexterior sunprotection that has become hugely popular during the past few years. The SolidScreen owesboth itsnameand characteristics to its zip-guided fabric. Several versions are available. If you are interested in further details, we suggest that you consult the specific information and documents available on the SolidScreen.

This brochure focuses solely on the application of the SolidScreen in our terrace awnings. The SolidScreen is also perfectly suited for use in our pergola awnings, freestanding awnings and patio roofs.

ASolidScreen fitted inour freestanding awnings excludesboth the rising andsetting sun. Another function which is often overlooked is that the SolidScreen also serves as a high quality windbreaker whenfullyclosed. Thisenables youtorelaxinyour garden, in complete peace and quiet.

#### Characteristics

Heat and light-resistant
Unobstructed outside view
Wind-resistant up to 145 km/h