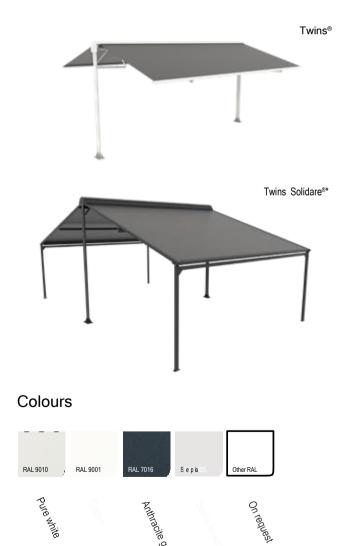

# Maximum dimensions

Cubola (linkable) 6000 mm 4000 mm 3000 mm

TWINS
Freestanding awning

Twins is a freestanding awning that was originally intended for the commercial market. However, this doesnotimply thatit is onlysuitable forsuch application. This freestanding awning can also be installed at your own home.

The characteristic feature of the Twins is that it offers unobstructed passage beneath the awning, regardless of whether it is open or closed. The supports have also beenkeptasslim as possible, in order toavoidany loss of valuablespace.

Twinsisavailablein two versions, oneofwhichisa low-budget solution. The other is the Twins Solidare, a zip-guided sun protection system which can provide a quite considerable area of shade. The choice is up to you.

# Twins® products

Twins®

Twins®Solidare®

#### Maximum dimensions

Twins® 6000 mm 3000 mm x2

Twins® Solidare® 6000 mm 5000 mm x2

Width

Projection

| T100 white Uni                            | T135 parchment tweed Uni                                | T119 blue Uni                          |
|-------------------------------------------|---------------------------------------------------------|----------------------------------------|
| T127 pearl tweed Uni                      | T102 beige Uni                                          | T120 navy Uni                          |
| T121 light grey Uni                       | T133 sand chiné tweed Uni                               | T132 lime green Uni                    |
| T138 light grey chiné Uni                 | T366 taupe Uni                                          | T117 forest green Uni                  |
| T122 grey Uni                             | T128 sepia tweed Uni                                    | T384 anthracite/grey Block 15 cm       |
| T136 stone tweed Uni                      | T134 brown Uni                                          | T386 grey/light grey Block 15 cm       |
| T367 slate Uni                            | T107 yellow Uni                                         | T362 black/cream Block 15 cm           |
| T139 dark grey chiné Uni                  | T109 ochre Uni                                          | T356 grey/cream Block 15 cm            |
| T131 carbon Uni                           | T340 orange Uni                                         | T507 black/cream Block 10 cm           |
| T365 charcoal tweed Uni                   | T112 traffic red Uni                                    | T515 grey/cream Block 10 cm            |
| T368 black Uni                            | T113 ruby red Uni                                       | T503 grey/white Block 10 cm            |
| T103 naturel Uni                          | T114 burgundy Uni                                       | T254 anthracite/cream Fantasie Meierij |
|                                           |                                                         | T212 grey/light grey Fantasie Kempen   |
| The fabric colours shown in this brochure | can slightly differ from the reality due to the printin | g devi                                 |