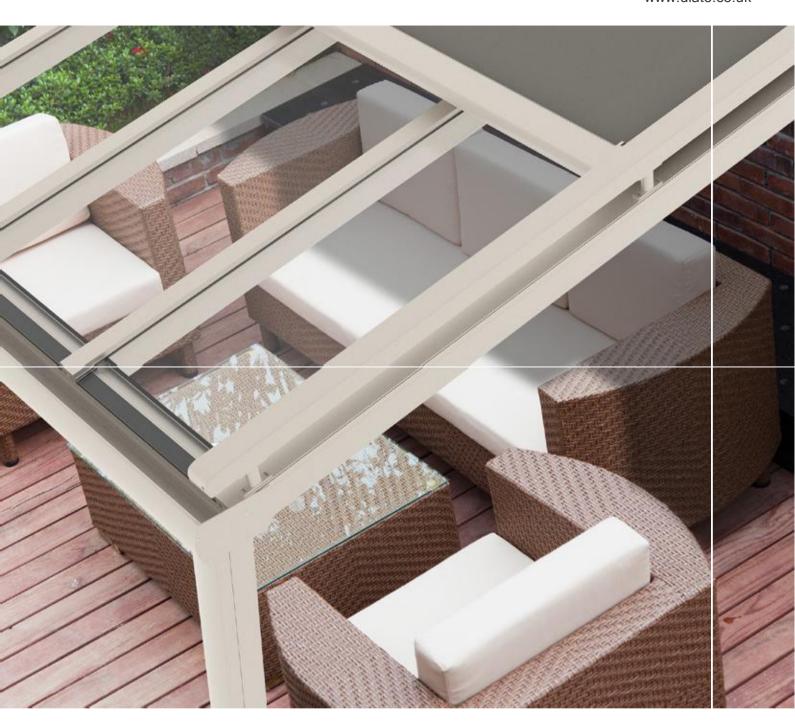

#### Conservatory awning

A conservatory awning is the generic term for separatesunprotectionsystems whichalso serveas thebasis ofall relatedsystems. Youmightoptfora conservatory awning if you already have a patio roof, but no sun protection system. We offer you various options.

### Pergola awning

The pergola awning iswell-known as the perfect solution. It is basicallyaconservatory awningon supports. Youmightopt for apergola awningifyou do not yet have a patio roof including a matching sun protection system. Weoffer youvarious options.