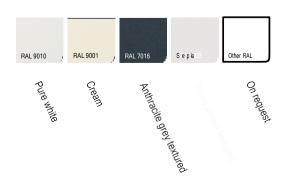

#### Maximum dimensions

Twins® 6000 mm 3000 mm x2

Twins® Solidare® 6000 mm 5000 mm x2

Width

Projection

| T100 white Uni                            | T135 parchment tweed Uni                                | T119 blue Uni                          |
|-------------------------------------------|---------------------------------------------------------|----------------------------------------|
| T127 pearl tweed Uni                      | T102 beige Uni                                          | T120 navy Uni                          |
| T121 light grey Uni                       | T133 sand chiné tweed Uni                               | T132 lime green Uni                    |
| T138 light grey chiné Uni                 | T366 taupe Uni                                          | T117 forest green Uni                  |
| T122 grey Uni                             | T128 sepia tweed Uni                                    | T384 anthracite/grey Block 15 cm       |
| T136 stone tweed Uni                      | T134 brown Uni                                          | T386 grey/light grey Block 15 cm       |
| T367 slate Uni                            | T107 yellow Uni                                         | T362 black/cream Block 15 cm           |
| T139 dark grey chiné Uni                  | T109 ochre Uni                                          | T356 grey/cream Block 15 cm            |
| T131 carbon Uni                           | T340 orange Uni                                         | T507 black/cream Block 10 cm           |
| T365 charcoal tweed Uni                   | T112 traffic red Uni                                    | T515 grey/cream Block 10 cm            |
| T368 black Uni                            | T113 ruby red Uni                                       | T503 grey/white Block 10 cm            |
| T103 naturel Uni                          | T114 burgundy Uni                                       | T254 anthracite/cream Fantasie Meierij |
|                                           |                                                         | T212 grey/light grey Fantasie Kempen   |
| The fabric colours shown in this brochure | can slightly differ from the reality due to the printin | g devi                                 |

| T251 grey/charcoal Fantasie Kempen | T501 yellow/white Block 10 cm   | T253 blue/cream Fantasie Meierij   |
|------------------------------------|---------------------------------|------------------------------------|
| T263 grey Fantasie Salland         | T264 orange Fantasie Salland    | T320 blue Fantasie Beemster        |
|                                    |                                 |                                    |
| T273 grey Fantasie Veluwe          | T274 orange Fantasie Veluwe     | T266 blue Fantasie Salland         |
|                                    |                                 |                                    |
| T402 anthracite Fantasie Betuwe    | T416 orange Fantasie Betuwe     | T276 blue Fantasie Veluwe          |
|                                    |                                 |                                    |
| T451 grey Fantasie Marne           | T156 red/cream Block 15 cm      | T414 blue Fantasie Betuwe          |
|                                    |                                 |                                    |
| T382 sand/beige Block 15 cm        | T509 red/cream Block 10 cm      | T388 green/light green Block 15 cm |
|                                    |                                 |                                    |
| T513 sand/cream Block 10 cm        | T511 burgundy/cream Block 10 cm | T352 green/cream Block 15 cm       |
|                                    |                                 |                                    |
| T256 beige/cream Fantasie Meierij  | T323 red Fantasie Beemster      | T517 green/cream Block 10 cm       |
|                                    |                                 |                                    |
| T214 sand/beige Fantasie Kempen    | T265 red Fantasie Salland       | T255 green/cream Fantasie Meierij  |
|                                    |                                 |                                    |
| T252 taupe/brown Fantasie Kempen   | T275 red Fantasie Veluwe        | T322 green Fantasie Beemster       |
|                                    |                                 |                                    |
| T453 beige Fantasie Marne          | T390 navy/blue Block 15 cm      | T267 green Fantasie Salland        |
|                                    |                                 |                                    |
| T358 ochre/yellow Block 15 cm      | T354 blue/cream Block 15 cm     | T277 green Fantasie Veluwe         |
|                                    |                                 |                                    |
| T521 ochre/yellow Block 10 cm      | T519 blue/cream Block 10 cm     | T408 green Fantasie Betuwe         |
|                                    |                                 |                                    |