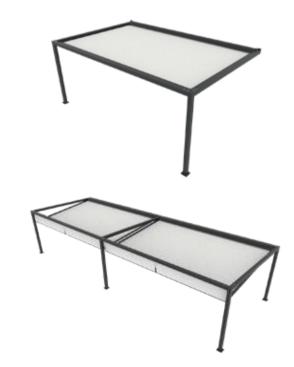

# Maximum dimensions

|                   | Width   | Projection |
|-------------------|---------|------------|
| Solidare® Veranda | 6000 mm | 5000 mm    |
| Solidare® Verso   | 6000 mm | 4000 mm    |

Piazzola pergola awning. It's the total solution if you donotalready haveapatioroofinplace, because the system includes supports. Furthermore, it is an excellent alternative to a terrace awning in case that it is installed against a weak wall.

If youare looking for apatio roof includingmatching sunprotection system, then the Piazzolais theideal model for you. Its slim supports help minimise the amountofspaceoccupied, leaving youplentyof extent area to furnish beneath it according to your own particular taste.

The sum of the advantages that the Piazzola provides, namely a total solution for a reasonable price, has rendered it one of our customers' favourites.

#### Characteristics

Heat and light-resistant
Total solution
Slim supports
Canbelinkedforadditional shadingsurface