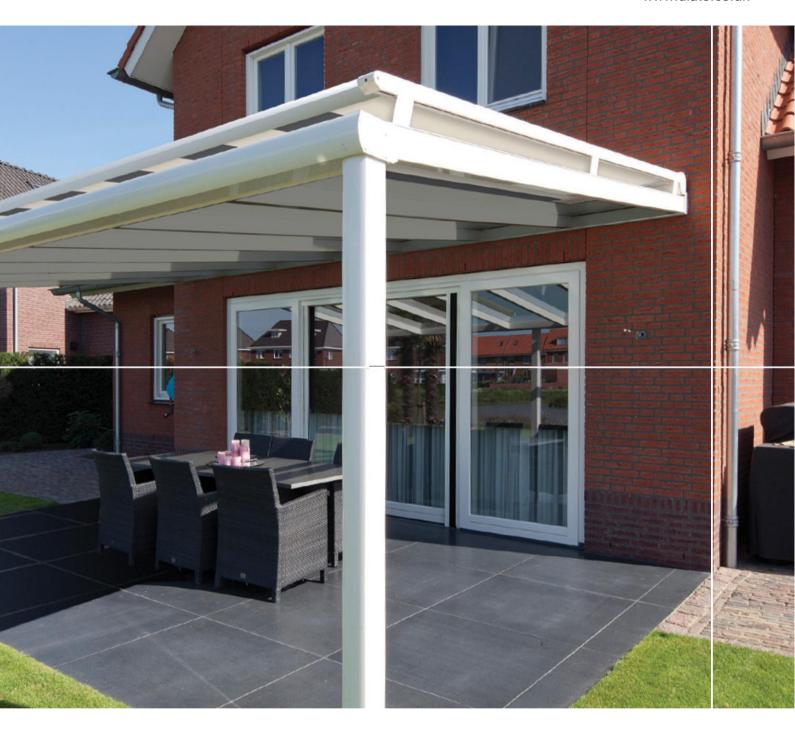

#### Conservatory awning

A conservatory awning is the generic term for separatesunprotectionsystems whichalso serveas thebasis ofall relatedsystems. Youmightoptfora conservatory awning if you already have a patio roof, but no sun protection system. We offer you various options.

### Pergola awning

The pergola awning iswell-known as the perfect solution. It is basicallyaconservatory awningon supports. Youmightopt for apergola awningifyou do not yet have a patio roof including a matching sun protection system. Weoffer youvarious options.