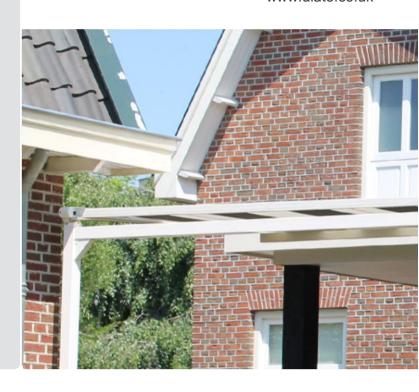

# Maximum dimensions

|                   | Width   | Projection |
|-------------------|---------|------------|
| Solidare® Veranda | 6000 mm | 5000 mm    |
| Solidare® Verso   | 6000 mm | 4000 mm    |

Piazzola pergola awning. It's the total solution if you donotalready haveapatioroofinplace, because the system includes supports. Furthermore, it is an excellent alternative to a terrace awning in case that it is installed against a weak wall.

If youare looking for apatio roof includingmatching sunprotection system, then the Piazzolais theideal model for you. Its slim supports help minimise the amountofspaceoccupied, leaving youplentyof extent area to furnish beneath it according to your own particular taste.

The sum of the advantages that the Piazzola provides, namely a total solution for a reasonable price, has rendered it one of our customers' favourites.