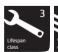

#### Lifespan class according DIN EN 13561:2009-01

Lifespan expresses the number of extension and retraction movements that an exterior sun protection system can withstand. The overview belowindicates the various classes applicable in accordance with the EN 13561:2009-01 standard.

| Number of movements | Class 1 | Class 2 | Class 3 |  |
|---------------------|---------|---------|---------|--|
| Open and closed     | 3.000   | 7.000   | 10.000  |  |