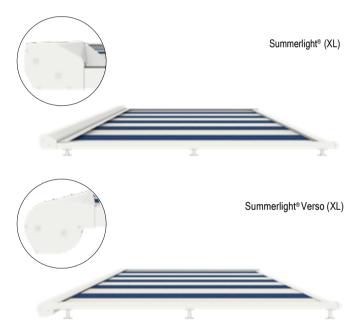

# Summerlight® Conservatory awning

Summerlight, one of the first conservatory awnings to be successfully introduced to the market. And despite the fact that this old timer hasbeenaround for quite some time, it is by no means outdated.

This is due to the fact that the Summerlight has been further developed throughout the years. Four versionsofthisconservatory awningarecurrently available. The regular Summerlight model is installed on the terrace roof, with the headbox upwards. The Versomodelisinstalledontheterrace roof, withthe headbox downwards. There are also two XL models available, the dimensions of which are larger of course. Something to suit every possibility.

The Summerlight remains one of our customers favourite systems. A Summerlight does what it claims: Provides shade from the sun, while adding to the ambience. Nothing more, nothing less.

# Summerlight® products

Summerlight<sup>®</sup>

Summerlight® Verso

Summerlight® XL

Summerlight® Verso XL