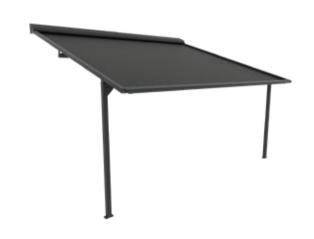

### Pergola awning

The pergola awning iswell-known as the perfect solution. It is basicallyaconservatory awningon supports. Youmightopt for apergola awningifyou do not yet have a patio roof including a matching sun protection system. Weoffer youvarious options.

# Maximum dimensions

|                   | Width   | Projection |
|-------------------|---------|------------|
| Solidare® Veranda | 6000 mm | 5000 mm    |
| Solidare® Verso   | 6000 mm | 4000 mm    |

Piazzola pergola awning. It's the total solution if you donotalready haveapatioroofinplace, because the system includes supports. Furthermore, it is an excellent alternative to a terrace awning in case that it is installed against a weak wall.

If youare looking for apatio roof includingmatching sunprotection system, then the Piazzolais theideal model for you. Its slim supports help minimise the amountofspaceoccupied, leaving youplentyof extent area to furnish beneath it according to your own particular taste.

The sum of the advantages that the Piazzola provides, namely a total solution for a reasonable price, has rendered it one of our customers' favourites.