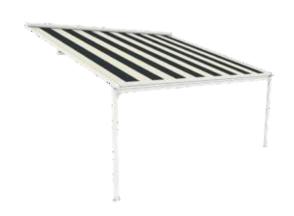

# Maximum dimensions

|                   | Width   | Projection |
|-------------------|---------|------------|
| Solidare® Veranda | 6000 mm | 5000 mm    |
| Solidare® Verso   | 6000 mm | 4000 mm    |

Piazzola pergola awning. It's the total solution if you donotalready haveapatioroofinplace, because the system includes supports. Furthermore, it is an excellent alternative to a terrace awning in case that it is installed against a weak wall.

If youare looking for apatio roof includingmatching sunprotection system, then the Piazzolais theideal model for you. Its slim supports help minimise the amountofspaceoccupied, leaving youplentyof extent area to furnish beneath it according to your own particular taste.

The sum of the advantages that the Piazzola provides, namely a total solution for a reasonable price, has rendered it one of our customers' favourites.