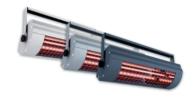

#### **INFRARED HEATERS**

The addition of an infrared heater allows you to enjoy a pleasant temperature even on very cold winter days. Heater can be controlled using the same wireless remote control as you use for slat opening.