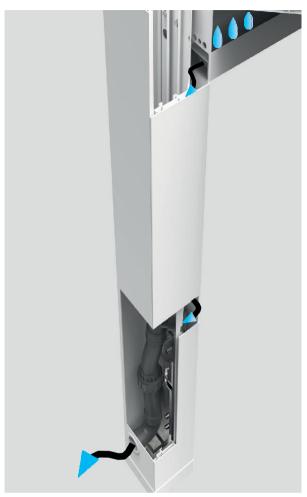

#### **RAIN PROTECCTION**

Specially designed aluminum roof slats collect water and using a pipeline system take collected water through lateral columns to the outside.

### **Technical Details**

50MM PIPELINE DRAINAGE \*OPTIONAL\* System for water drainage throughcolumns.

BEAMS AND PERGOLA CONNECTION
The union of beams with the pergola's structure does not disrupt the aesthetics as the connection of these elements has a clean and elegant finish. One column joins additional modules allowing for extra useable space as well as reducing the visual impact.