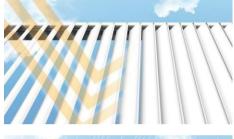

#### SUN PROTECTION

You can adjust the aluminum roof slats orientation either by wireless remote control or by using an App with your Smartphone or Tablet.

#### **ROTATING ALUMINUM SLATS**

Rotating aluminum roof slats controlled either by wireless remote, Smartphone or Tablet.