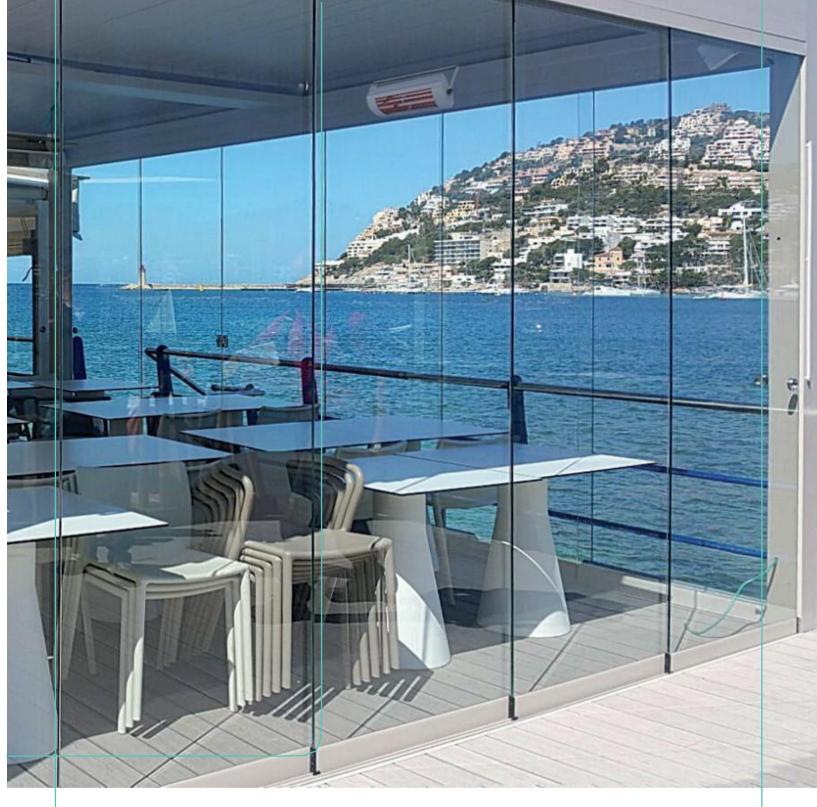

### **GLASS ROOM**

Creating a fully enclosed Glass Room means you will be able to enjoy natural light and that outdoors feel for the majority of the year in a comfortable and inviting environment.