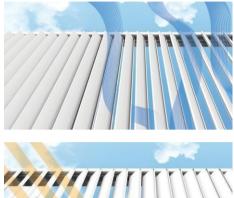

### **FUNCTIONALITY**

Temperature can be controlled in a natural way thanks to motorized roof slats (45°, 90° and 135°) that allow the air to circulate during summertime when opened, and retain heat during the winter months when closed.

#### SUN PROTECTION

You can adjust the aluminum roof slats orientation either by wireless remote control or by using an App with your Smartphone or Tablet.

#### **RAIN PROTECCTION**

Specially designed aluminum roof slats collect water and using a pipeline system take collected water through lateral columns to the outside.

#### **ROTATING ALUMINUM SLATS**

Rotating aluminum roof slats controlled either by wireless remote, Smartphone or Tablet.