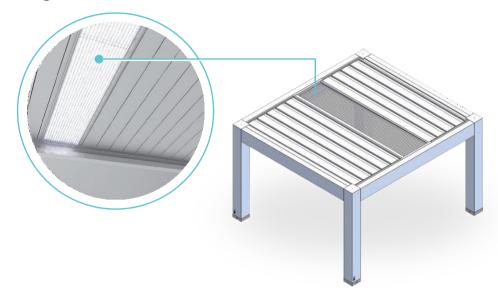

### **FUNCTIONALITY**

Temperature can be controlled in a natural way thanks to motorized roof slats (45°, 90° and 135°) that allow the air to circulate during summertime when opened, and retain heat during the winter months when closed.

#### **RAIN PROTECCTION**

Specially designed aluminum roof slats collect water and using a pipeline system take collected water through lateral columns to the outside.

#### **ROTATING ALUMINUM SLATS**

Rotating aluminum roof slats controlled either by wireless remote, Smartphone or Tablet.