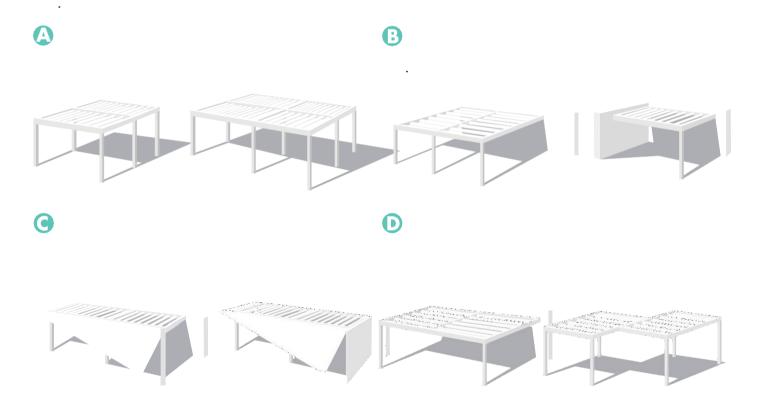

### **VARIETY OF CONFIGURATIONS**

### **MAXIMUM DIMENSIONS**

diato-bio can be custom made using different variations, depending on where the installation will take place so it can be adapted to customer's needs.

#### **VARIETY OF CONFIGURATIONS**