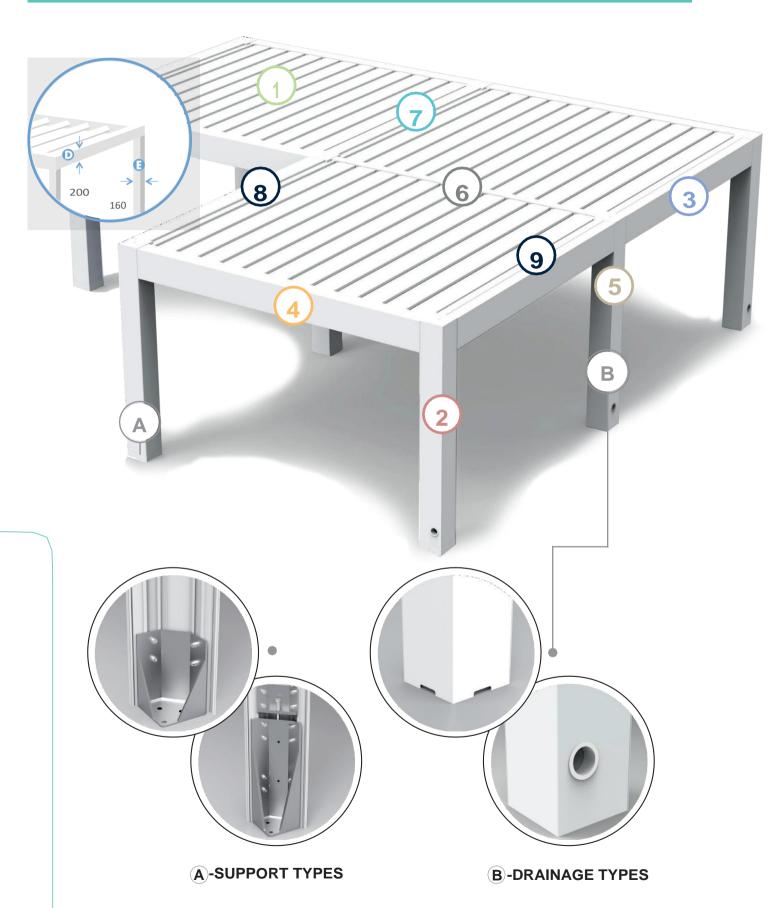

### **Technical Details**

50MM PIPELINE DRAINAGE \*OPTIONAL\* System for water drainage throughcolumns.

BEAMS AND PERGOLA CONNECTION
The union of beams with the pergola's structure does not disrupt the aesthetics as the connection of these elements has a clean and elegant finish. One column joins additional modules allowing for extra useable space as well as reducing the visual impact.

PATENTED ANTI SPLASH SYSTEM
Features a modern anti splash system in the beams.

REMOVABLE COLUMN FACE PLATE
Thanks to this system, installation and
maintenance of the pergola is easily accessible.

ROOF SLATS WITH POLYSTYRENE \*OPTIONAL\* Adding polystyrene into the slats allows us to create a sound isolation when itrains.

### **MAXIMUM DIMENSIONS**

diato-bio can be custom made using different variations, depending on where the installation will take place so it can be adapted to customer's needs.