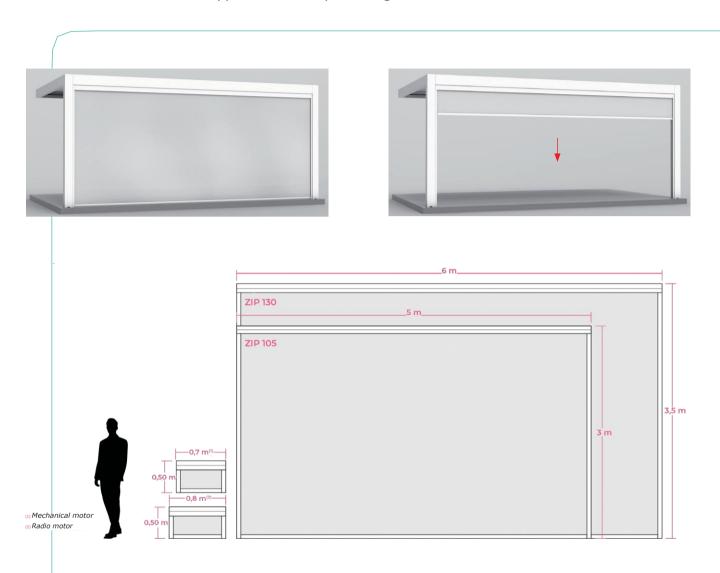

### SUN PROTECTING ZIP SCREEN

Wireless remote controlled Zipped Screens to protect against excessive sun, heat and wind.

 $\label{eq:diagonal_point} \mbox{Diatostyle Ltd, 27 Old Gloucester Street, London WC1N 3AX} \cdot \mbox{Tel: 0800 975 0064} \\ sales@diato.co.uk \cdot www.diato.co.uk$ 