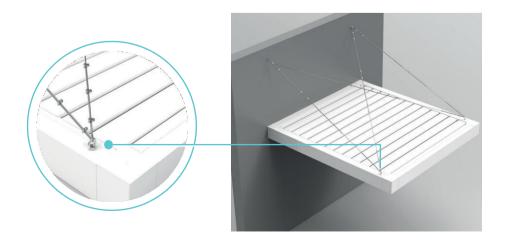

### **Technical Details**

50MM PIPELINE DRAINAGE \*OPTIONAL\* System for water drainage throughcolumns.

BEAMS AND PERGOLA CONNECTION
The union of beams with the pergola's structure does not disrupt the aesthetics as the connection of these elements has a clean and elegant finish. One column joins additional modules allowing for extra useable space as well as reducing the visual impact.

PATENTED ANTI SPLASH SYSTEM
Features a modern anti splash system in the beams.

REMOVABLE COLUMN FACE PLATE
Thanks to this system, installation and
maintenance of the pergola is easily accessible.

ROOF SLATS WITH POLYSTYRENE \*OPTIONAL\* Adding polystyrene into the slats allows us to create a sound isolation when itrains.