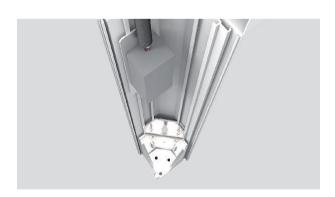

#### **RAIN PROTECCTION**

Specially designed aluminum roof slats collect water and using a pipeline system take collected water through lateral columns to the outside.

### **Technical Details**

50MM PIPELINE DRAINAGE \*OPTIONAL\* System for water drainage throughcolumns.

BEAMS AND PERGOLA CONNECTION
The union of beams with the pergola's structure does not disrupt the aesthetics as the connection of these elements has a clean and elegant finish. One column joins additional modules allowing for extra useable space as well as reducing the visual impact.