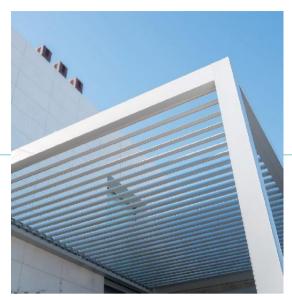

# **Bioclimatic pergola**

Expanding your outdoor living space and views without limits

The **Bioclimatic pergola** allows you to increase your useable living area without the need for any additional building works, and is a perfect solution for terraces, gardens, hotels and restaurants. All year round use is genuinely viable with it's motorized rotating roof slats which can be opened when the weather permits from between 45° and 135°

### **FUNCTIONALITY**

Temperature can be controlled in a natural way thanks to motorized roof slats (45°, 90° and 135°) that allow the air to circulate during summertime when opened, and retain heat during the winter months when closed.

#### **ROTATING ALUMINUM SLATS**

Rotating aluminum roof slats controlled either by wireless remote, Smartphone or Tablet.