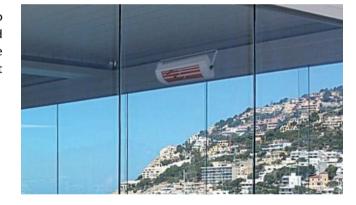

#### **INFRARED HEATERS**

The addition of an infrared heater allows you to enjoy a pleasant temperature even on very cold winter days. Heater can be controlled using the same wireless remote control as you use for slat opening.