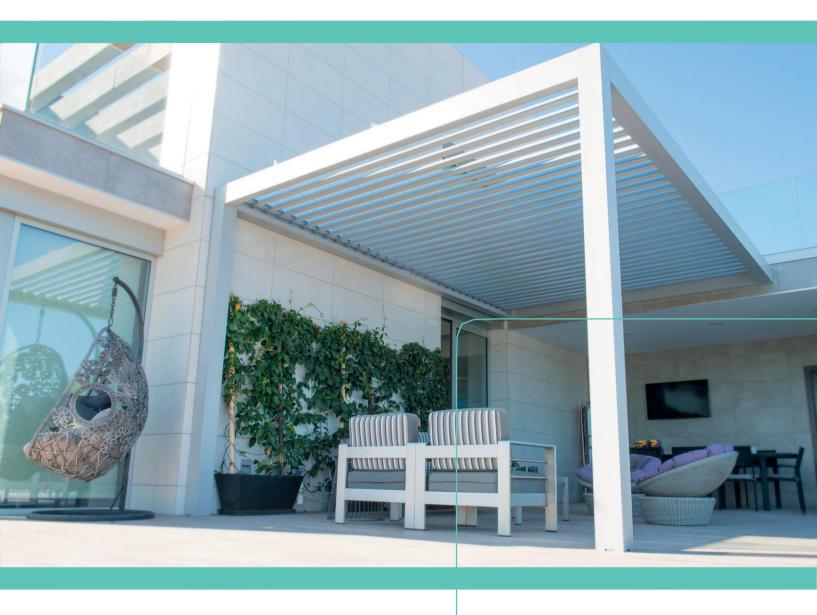

# **Bioclimatic pergola**

Expanding your outdoor living space and views without limits

The **Bioclimatic pergola** allows you to increase your useable living area without the need for any additional building works, and is a perfect solution for terraces, gardens, hotels and restaurants. All year round use is genuinely viable with it's motorized rotating roof slats which can be opened when the weather permits from between 45° and 135°

The **Bioclimatic pergola** offers various options for extra comfort such as LED lights, heaters, rain sensors for self closing, sliding glass doors, zipped blinds and more. All functions can be operated by a wireless remote control hand set, Smartphone or Tablet.

### **FUNCTIONALITY**

Temperature can be controlled in a natural way thanks to motorized roof slats (45°, 90° and 135°) that allow the air to circulate during summertime when opened, and retain heat during the winter months when closed.