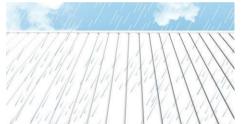

#### **RAIN PROTECCTION**

Specially designed aluminum roof slats collect water and using a pipeline system take collected water through lateral columns to the outside.