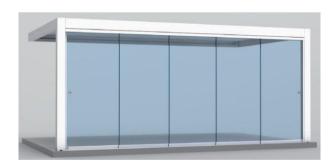

### **GLASS ROOM**

Creating a fully enclosed Glass Room means you will be able to enjoy natural light and that outdoors feel for the majority of the year in a comfortable and inviting environment.

### **SLIDE & STACK GLASS DOOR SYSTEM**

The sliding and stacking system gives you the maximum walkthrough area possible when open. Can be configured with a 'traffic' door and is lockable.

#### **SLIDING GLASS DOORS**

Lockable sliding glass doors allow you to have fewer glass panels across a span.