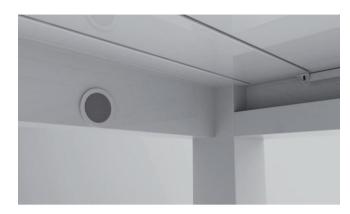

#### **AUTOMATIC SENSORS**

Thankstorainandwindsensorstheinsideofthepergola**seesky-bio**isautomaticallyprotectedagainst harsh weather conditions.

Rain Sensor

Wind Sensor