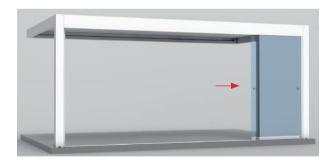

### **SLIDE & STACK GLASS DOOR SYSTEM**

The sliding and stacking system gives you the maximum walkthrough area possible when open. Can be configured with a 'traffic' door and is lockable.

#### **SLIDING GLASS DOORS**

Lockable sliding glass doors allow you to have fewer glass panels across a span.