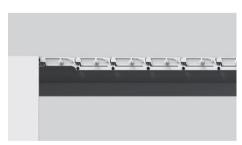

#### **RAIN PROTECCTION**

Specially designed aluminum roof slats collect water and using a pipeline system take collected water through lateral columns to the outside.

#### **ROTATING ALUMINUM SLATS**

Rotating aluminum roof slats controlled either by wireless remote, Smartphone or Tablet.

PATENTED ANTI SPLASH SYSTEM
Features a modern anti splash system in the beams.

REMOVABLE COLUMN FACE PLATE
Thanks to this system, installation and
maintenance of the pergola is easily accessible.

ROOF SLATS WITH POLYSTYRENE \*OPTIONAL\* Adding polystyrene into the slats allows us to create a sound isolation when itrains.