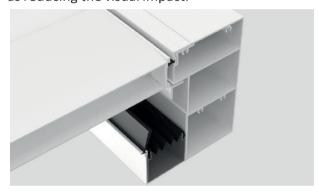

### **Technical Details**

50MM PIPELINE DRAINAGE \*OPTIONAL\* System for water drainage throughcolumns.

BEAMS AND PERGOLA CONNECTION
The union of beams with the pergola's structure does not disrupt the aesthetics as the connection of these elements has a clean and elegant finish. One column joins additional modules allowing for extra useable space as well as reducing the visual impact.

PATENTED ANTI SPLASH SYSTEM
Features a modern anti splash system in the beams.

REMOVABLE COLUMN FACE PLATE
Thanks to this system, installation and
maintenance of the pergola is easily accessible.

ROOF SLATS WITH POLYSTYRENE \*OPTIONAL\* Adding polystyrene into the slats allows us to create a sound isolation when itrains.