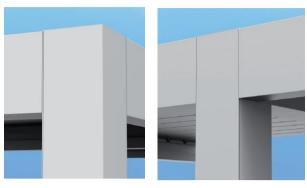

### **Technical Details**

50MM PIPELINE DRAINAGE \*OPTIONAL\* System for water drainage throughcolumns.

BEAMS AND PERGOLA CONNECTION
The union of beams with the pergola's structure does not disrupt the aesthetics as the connection of these elements has a clean and elegant finish. One column joins additional modules allowing for extra useable space as well as reducing the visual impact.