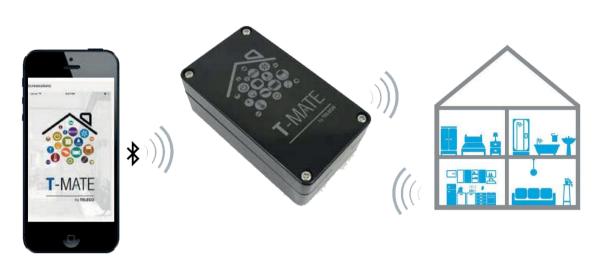

### **AUTOMATION**

All of your pergola functions can be configured so that they are controlled by wireless remote control or with the 'T-Mate' app, your Smartphone or Tablet.