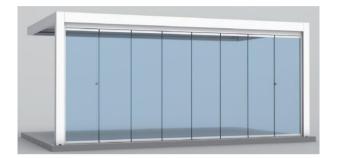

### **Optional Glass Doors**

### **GLASS ROOM**

Creating a fully enclosed Glass Room means you will be able to enjoy natural light and that outdoors feel for the majority of the year in a comfortable and inviting environment.

### **SLIDE & STACK GLASS DOOR SYSTEM**

The sliding and stacking system gives you the maximum walkthrough area possible when open. Can be configured with a 'traffic' door and is lockable.

#### **SLIDING GLASS DOORS**

Lockable sliding glass doors allow you to have fewer glass panels across a span.