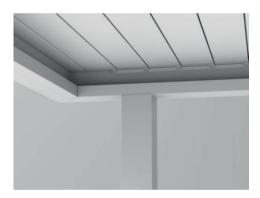

#### **RAIN PROTECCTION**

Specially designed aluminum roof slats collect water and using a pipeline system take collected water through lateral columns to the outside.

### **Technical Details**

50MM PIPELINE DRAINAGE \*OPTIONAL\* System for water drainage throughcolumns.

BEAMS AND PERGOLA CONNECTION
The union of beams with the pergola's structure does not disrupt the aesthetics as the connection of these elements has a clean and elegant finish. One column joins additional modules allowing for extra useable space as well as reducing the visual impact.

PATENTED ANTI SPLASH SYSTEM
Features a modern anti splash system in the beams.

REMOVABLE COLUMN FACE PLATE
Thanks to this system, installation and
maintenance of the pergola is easily accessible.

ROOF SLATS WITH POLYSTYRENE \*OPTIONAL\* Adding polystyrene into the slats allows us to create a sound isolation when itrains.