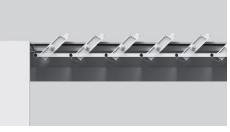

### **FUNCTIONALITY**

Temperature can be controlled in a natural way thanks to motorized roof slats (45°, 90° and 135°) that allow the air to circulate during summertime when opened, and retain heat during the winter months when closed.

#### SUN PROTECTION

You can adjust the aluminum roof slats orientation either by wireless remote control or by using an App with your Smartphone or Tablet.

#### **ROTATING ALUMINUM SLATS**

Rotating aluminum roof slats controlled either by wireless remote, Smartphone or Tablet.