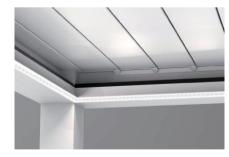

#### **RAIN PROTECCTION**

Specially designed aluminum roof slats collect water and using a pipeline system take collected water through lateral columns to the outside.

### **Technical Details**

50MM PIPELINE DRAINAGE \*OPTIONAL\* System for water drainage throughcolumns.

BEAMS AND PERGOLA CONNECTION
The union of beams with the pergola's structure does not disrupt the aesthetics as the connection of these elements has a clean and elegant finish. One column joins additional modules allowing for extra useable space as well as reducing the visual impact.

PATENTED ANTI SPLASH SYSTEM
Features a modern anti splash system in the beams.

REMOVABLE COLUMN FACE PLATE
Thanks to this system, installation and
maintenance of the pergola is easily accessible.

ROOF SLATS WITH POLYSTYRENE \*OPTIONAL\* Adding polystyrene into the slats allows us to create a sound isolation when itrains.