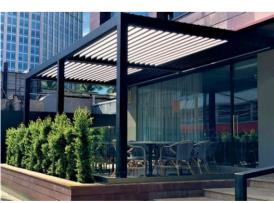

# **Bioclimatic pergola**

Expanding your outdoor living space and views without limits

The **Bioclimatic pergola** allows you to increase your useable living area without the need for any additional building works, and is a perfect solution for terraces, gardens, hotels and restaurants. All year round use is genuinely viable with it's motorized rotating roof slats which can be opened when the weather permits from between 45° and 135°

The **Bioclimatic pergola** offers various options for extra comfort such as LED lights, heaters, rain sensors for self closing, sliding glass doors, zipped blinds and more. All functions can be operated by a wireless remote control hand set, Smartphone or Tablet.

### **FUNCTIONALITY**

Temperature can be controlled in a natural way thanks to motorized roof slats (45°, 90° and 135°) that allow the air to circulate during summertime when opened, and retain heat during the winter months when closed.