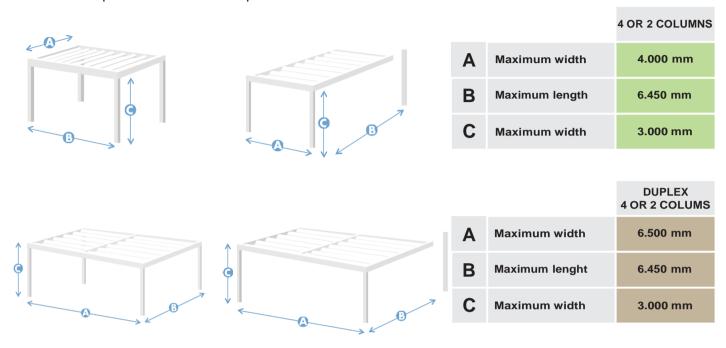

### **MAXIMUM DIMENSIONS**

diato-bio can be custom made using different variations, depending on where the installation will take place so it can be adapted to customer's needs.