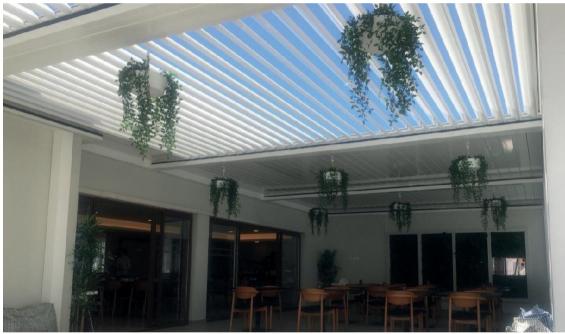

# **Bioclimatic pergola**

Expanding your outdoor living space and views without limits

The **Bioclimatic pergola** allows you to increase your useable living area without the need for any additional building works, and is a perfect solution for terraces, gardens, hotels and restaurants. All year round use is genuinely viable with it's motorized rotating roof slats which can be opened when the weather permits from between 45° and 135°

The **Bioclimatic pergola** offers various options for extra comfort such as LED lights, heaters, rain sensors for self closing, sliding glass doors, zipped blinds and more. All functions can be operated by a wireless remote control hand set, Smartphone or Tablet.

### **FUNCTIONALITY**

Temperature can be controlled in a natural way thanks to motorized roof slats (45°, 90° and 135°) that allow the air to circulate during summertime when opened, and retain heat during the winter months when closed.

### **SKY-LIGHT OPTION**

Lets natural light in even when roof slats are closed.