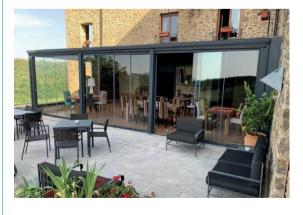

### **Optional Glass Doors**

### **GLASS ROOM**

Creating a fully enclosed Glass Room means you will be able to enjoy natural light and that outdoors feel for the majority of the year in a comfortable and inviting environment.

### **SLIDE & STACK GLASS DOOR SYSTEM**

The sliding and stacking system gives you the maximum walkthrough area possible when open. Can be configured with a 'traffic' door and is lockable.

#### **SLIDING GLASS DOORS**

Lockable sliding glass doors allow you to have fewer glass panels across a span.