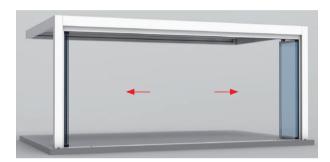

### **SLIDE & STACK GLASS DOOR SYSTEM**

The sliding and stacking system gives you the maximum walkthrough area possible when open. Can be configured with a 'traffic' door and is lockable.

#### **SLIDING GLASS DOORS**

Lockable sliding glass doors allow you to have fewer glass panels across a span.