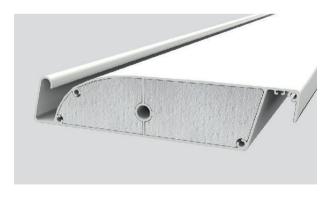

### **Technical Details**

50MM PIPELINE DRAINAGE \*OPTIONAL\* System for water drainage throughcolumns.

BEAMS AND PERGOLA CONNECTION
The union of beams with the pergola's structure does not disrupt the aesthetics as the connection of these elements has a clean and elegant finish. One column joins additional modules allowing for extra useable space as well as reducing the visual impact.

PATENTED ANTI SPLASH SYSTEM
Features a modern anti splash system in the beams.

REMOVABLE COLUMN FACE PLATE
Thanks to this system, installation and
maintenance of the pergola is easily accessible.

ROOF SLATS WITH POLYSTYRENE \*OPTIONAL\* Adding polystyrene into the slats allows us to create a sound isolation when itrains.