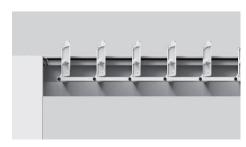

### **FUNCTIONALITY**

Temperature can be controlled in a natural way thanks to motorized roof slats (45°, 90° and 135°) that allow the air to circulate during summertime when opened, and retain heat during the winter months when closed.

#### **ROTATING ALUMINUM SLATS**

Rotating aluminum roof slats controlled either by wireless remote, Smartphone or Tablet.